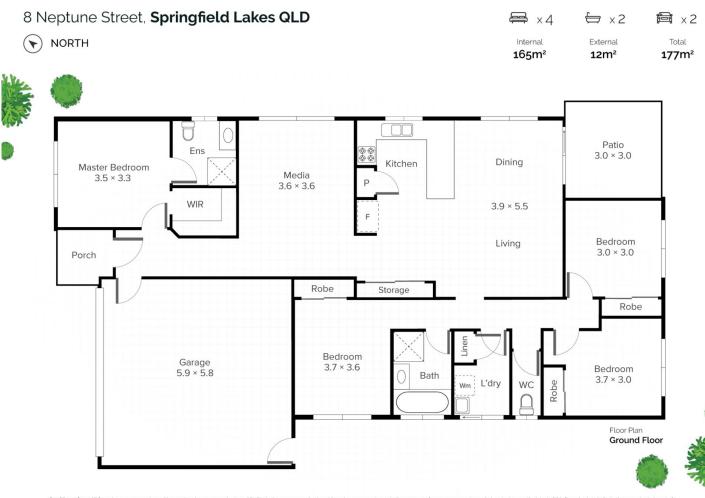

8 Neptune Street offers:

- \* Attractive brick and tile home in a great street
- \* Four great sized bedrooms all with built in wardrobes

\* Beautiful light master bedroom with stylish ensuite and large walk in robe

## 4 🛤 2 🚰 2 🚘

View

Land Size : 400 sqm

: https://www.lavieps.com.au/lease/qld/ipswic h-west-moreton/springfield-lakes/residential/ house/5681254

Teresa Yelds 07 3470 1777

Conditions of use All floor plan measurements, positions and angles are approximate and for illustrative purposes only. Hausable makes no guarantee as to the accuracy of any measurements, symbols or textures as the intert of this floor plan is to indicate the approximate layout of the property only, and must not be relied upon for any other purpose, whatsoever. While every attempt at accuracy is made poerfeitab buyers must seek their own independent professional measurements to determine the homes suitability before purchase. Hausable accepts no responsibility or liability for any loss. Nove-ever arising, from the use of this floor plan. This floor plan must not be reused or resided or any reason must provide the purpose.