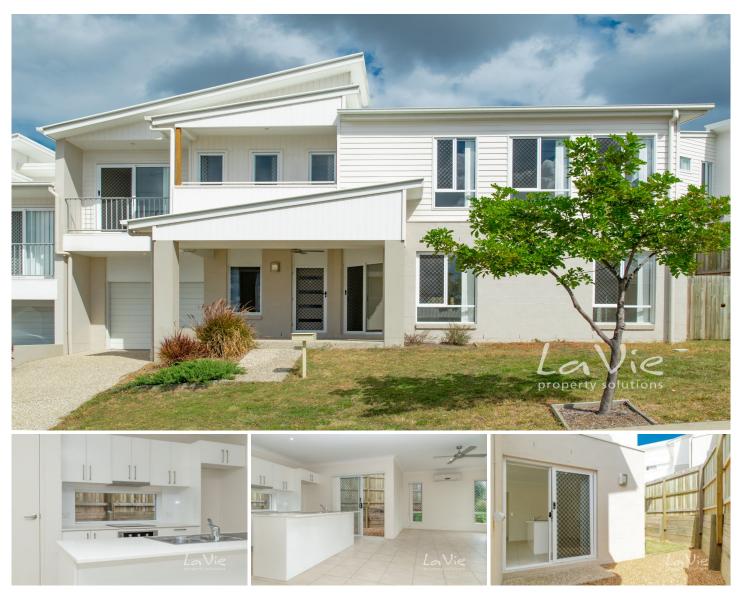

## 2/53 O'Reilly Crescent Springfield Lakes QLD

The owners have made sure that all you need has been included in your new home! Built with style for your own comfort!

Features include :

- 4 bedrooms
- 2 bathrooms
- Master with ensuite
- Covered outdoor area at the front with ceiling fan
- a/c to living and master bedroom
- tiled living areas
- ceilings fans in living and all bedrooms
- lots of cupboard space
- modern kitchen with gas cooktop and window splashback
- dishwasher
- split level home