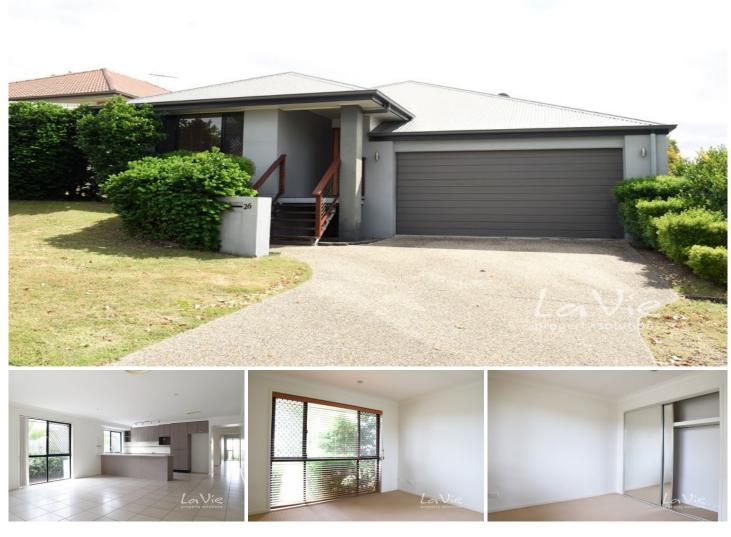

## 26 Riverside Crescent Springfield Lakes QLD

This ideal family home has two living areas and 4 good sized bedrooms. The Master Bedroom is situated at the back of the property and has a large Walk-In robe, access to the garden and ensuite with large shower.

The other three bedrooms are all a good size and each has mirrored robes.

A Great sized Kitchen with plenty of cupboard space, ceramic cooktop and stainless steel appliances, the Tiled Living area opens out onto the Tiled Covered Patio and flat yard.

Additional Features include:

? Security Screens

- ? Ducted Air Con
- ? Gas hot water

View

Land Size : 448 sqm

: https://www.lavieps.com.au/lease/qld/ipswic h-west-moreton/springfield-lakes/residential/ house/5810832