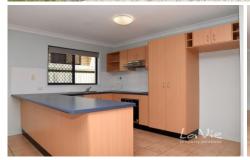

## 60 Eden Crescent Springfield Lakes QLD

This light and airy home is suitable for a couple or young family, it offers you:

- \* 3 bedrooms all with built in robes
- \* Two way bathroom
- \* Good sized "all electric" kitchen with plenty of cupboard space, dishwasher
- \* Open plan carpeted lounge area and tiled dining
- \* Single automatic garage
- \* Ceiling fans throughout
- \* Low maintenance garden with plenty of room for a swing
- \* Low cost heater in living area for those chilly mornings
- \* Outdoor covered area
- \* Close to local shops, Lakes, Schools and Public Transport