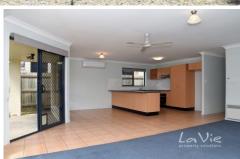

## 60 Eden Crescent Springfield Lakes QLD

This light and airy home is suitable for a couple or young family, it offers you:

- \* 3 bedrooms all with built in robes
- \* Two way bathroom
- \* Good sized "all electric" kitchen with plenty of cupboard space, dishwasher
- \* Open plan carpeted lounge area and tiled dining
- \* Single automatic garage
- \* Ceiling fans throughout
- \* Low maintenance garden with plenty of room for a swing
- \* Low cost heater in living area for those chilly mornings
- \* Outdoor covered area
- \* Close to local shops, Lakes, Schools and Public Transport