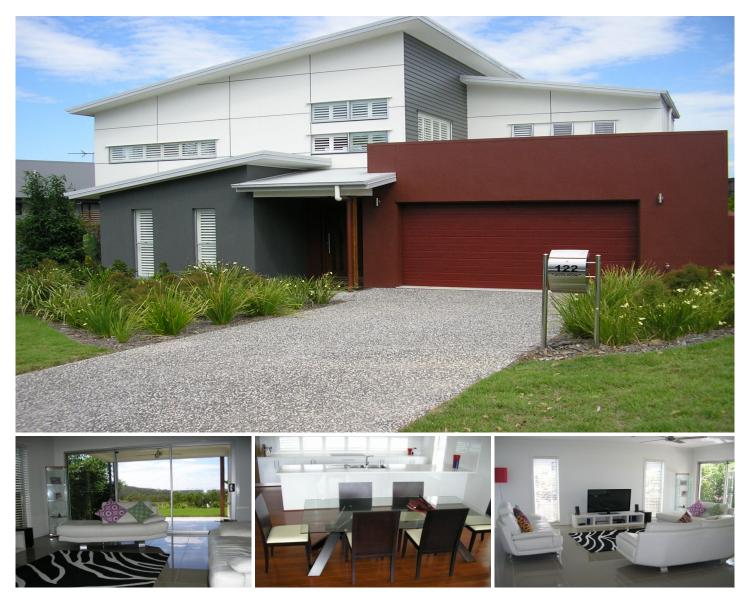

## 122 Birchwood Crescent Brookwater QLD

This stunning home was cleverly designed to maximize on natural light and the beautiful views that span as far as the eye can see. Featuring two levels of luxury living.

The lower level of the home offers:

- Grand entrance with timber staircase (space for a study nook)
- Large tiled family/living room
- Three spacious bedrooms with built-in robes and fans
- Family bathroom with separate toilet
- Large laundry with storage space
- Entertaining area with ceiling fan
- Plenty of storage space
- Spectacular views
- Double remote access garage