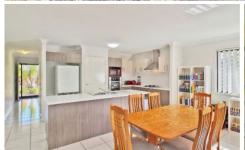

The modern design includes a family-friendly layout with quality finishes:

- Security screens to all windows and doors for extra peace of mind and good air flow in every season
- Simple outdoor patio is covered and concreted for outdoor eating and enjoyment with friends.
- The fully tiled main living and dining areas are spacious and light with lots of windows, ceiling fans and air-con for cooling down in summer.
- Great kitchen for easy meal prep with island bench and plenty of cabinetry for storage. It comes equipped with gas