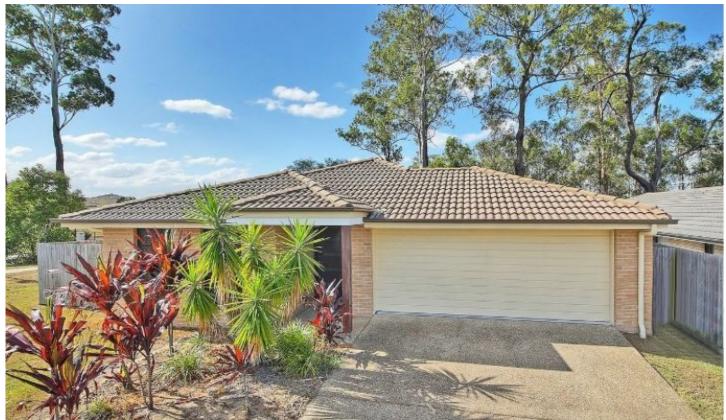

## 73 Fred Pham Crescent Doolandella QLD

Located on a 500sqm corner block position and backing onto parkland the property is private with only one neighbour and the large, level fenced yard has ample room for pets and kids to play.