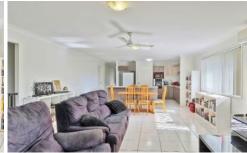

The modern design includes a family-friendly layout with quality finishes:

- Security screens to all windows and doors for extra peace of mind and good air flow in every season
- Simple outdoor patio is covered and concreted for outdoor eating and enjoyment with friends.
- The fully tiled main living and dining areas are spacious and light with lots of windows, ceiling fans and air-con for cooling down in summer.
- Great kitchen for easy meal prep with island bench and plenty of cabinetry for storage. It comes equipped with gas