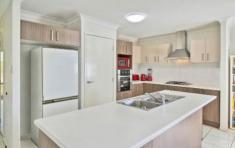

The modern design includes a family-friendly layout with quality finishes:

- Security screens to all windows and doors for extra peace of mind and good air flow in every season
- Simple outdoor patio is covered and concreted for outdoor eating and enjoyment with friends.
- The fully tiled main living and dining areas are spacious and light with lots of windows, ceiling fans and air-con for cooling down in summer.
- Great kitchen for easy meal prep with island bench and plenty of cabinetry for storage. It comes equipped with gas