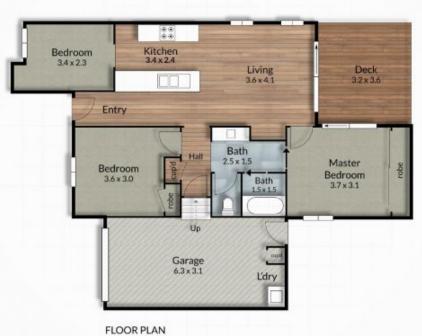

This 3 bedroom, 1 bathroom home, was built for comfortable living, with the open plan design creating the sense of space perfect for entertaining. The open plan kitchen offers ample storage with allocated space for bar style seating, suitable as a breakfast bar. The spacious lounge opens onto the great size deck, extending your living area to create an indoor/outdoor entertaining space, completely private with outdoor roller blinds.

Offering a large master bedroom with a triple wardrobe, separate entry to the two-way bathroom as well as private access to the outdoor deck. The second bedroom offers a large built in wardrobe with front facing views to the

## FLOOR AREA COVERAGE

Total //

98,3m2

Internal // External //

87m2

Please note: This floor plan is for illustrative purposes only, including symbols, materials and textures, and is intended to be used as a guide. While every attempt is made to ensure accuracy, any potential buyers should proceed to seek their own measurements and advice before any purchase is made.