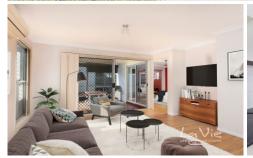

This 3 bedroom, 1 bathroom home, was built for comfortable living, with the open plan design creating the sense of space perfect for entertaining. The open plan kitchen offers ample storage with allocated space for bar style seating, suitable as a breakfast bar. The spacious lounge opens onto the great size deck, extending your living area to create an indoor/outdoor entertaining space, completely private with outdoor roller blinds.