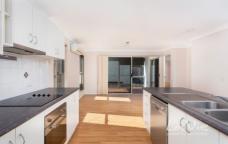

This 3 bedroom, 1 bathroom home, was built for comfortable living, with the open plan design creating the sense of space perfect for entertaining. The open plan kitchen offers ample storage with allocated space for bar style seating, suitable as a breakfast bar. The spacious lounge opens onto the great size deck, extending your living area to create an indoor/outdoor entertaining space, completely private with outdoor roller blinds.