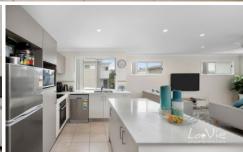

Your exclusive features are:

- \* Master bedroom downstairs with built in robe, air conditioning
- \* 2 great size Bedrooms downstairs and upstairs
- \* 2 living area downstairs and uptsairs with air conditioning
- \* 2 level townhouse
- \* 2 bathrooms, one upstairs one downstairs (two way bathroom)
- \* Air conditioning and Ceiling fans
- \* Single remote car garage with extra carpark at the front