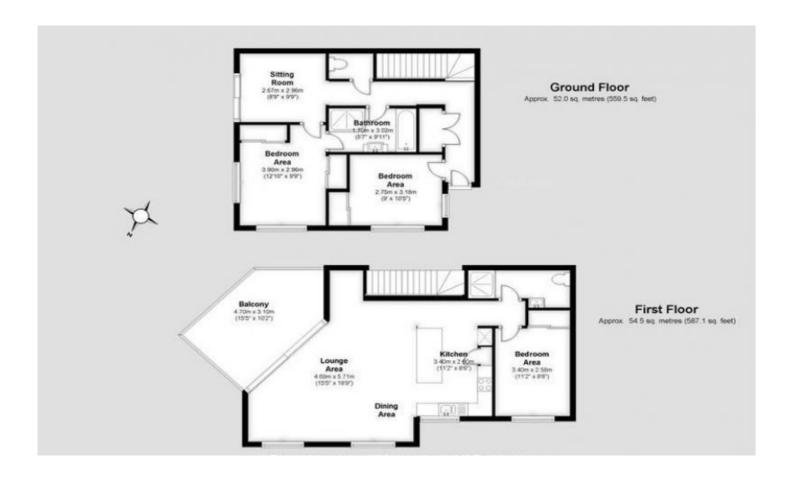

## 11/2 Lakes Entrance Drive Springfield Lakes QLD

This is an amazing townhouse in Carmody complex on Lakes Entrance Drive Springfield Lakes! If you are looking for a low maintenance life style in the heart of Springfield Lakes you must view this property. Walk to the lakes, Orion shopping centre, Health services and University of Southern Queensland.

Your exclusive features are:

- \* Master bedroom downstairs with built in robe, air conditioning
- \* 2 great size Bedrooms downstairs and upstairs
- \* 2 living area downstairs and uptsairs with air conditioning
- \* 2 level townhouse
- \* 2 bathrooms, one upstairs one downstairs (two way bathroom)
- \* Air conditioning and Ceiling fans
- \* Single remote car garage with extra carpark at the front