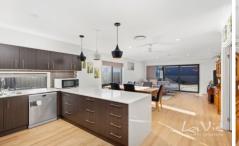

## 14 Affinity Way South Ripley QLD

The owners have built this house with style and comfort in mind! You will fall in love with this property as we did!

The special features include:

- Modern kitchen with stainless steel appliances including dishwasher, 5 burner gas cooktop, plumbed fridge space, breakfast bar, stone bench top and lots of cupboard space
- Master bedroom at the back with mirrored built in robes, ceiling fan, block out blinds and ensuite
- Other three large bedrooms with ceiling, mirrored built in robes
- Media room or fifth bedroom, vinyl plank timber flooring