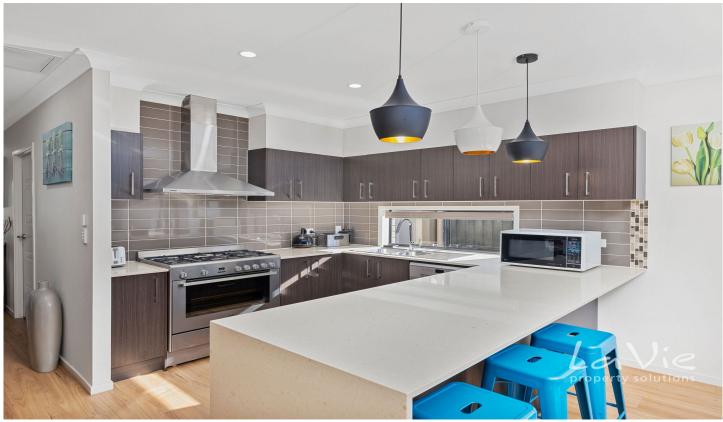

## 14 Affinity Way South Ripley QLD

The owners have built this house with style and comfort in mind! You will fall in love with this property as we did!

The special features include:

- Modern kitchen with stainless steel appliances including dishwasher, 5 burner gas cooktop, plumbed fridge space, breakfast bar, stone bench top and lots of cupboard space
- Master bedroom at the back with mirrored built in robes, ceiling fan, block out blinds and ensuite
- Other three large bedrooms with ceiling, mirrored built in robes
- Media room or fifth bedroom, vinyl plank timber flooring