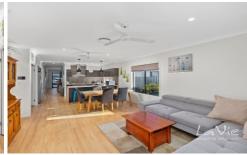

## 14 Affinity Way South Ripley QLD

The owners have built this house with style and comfort in mind! You will fall in love with this property as we did!

The special features include:

- Modern kitchen with stainless steel appliances including dishwasher, 5 burner gas cooktop, plumbed fridge space, breakfast bar, stone bench top and lots of cupboard space
- Master bedroom at the back with mirrored built in robes, ceiling fan, block out blinds and ensuite
- Other three large bedrooms with ceiling, mirrored built in robes
- Media room or fifth bedroom, vinyl plank timber flooring