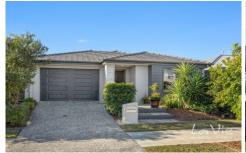

## 14 Affinity Way South Ripley QLD

The owners have built this house with style and comfort in mind! You will fall in love with this property as we did!

The special features include:

- Modern kitchen with stainless steel appliances including dishwasher, 5 burner gas cooktop, plumbed fridge space, breakfast bar, stone bench top and lots of cupboard space
- Master bedroom at the back with mirrored built in robes, ceiling fan, block out blinds and ensuite
- Other three large bedrooms with ceiling, mirrored built in robes
- Media room or fifth bedroom, vinyl plank timber flooring