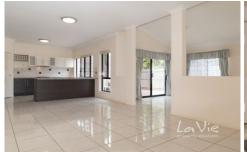

The porcelain floor with its feature tiles at the entrance will have you smiling all the way as you have found home!

On your left you will have the use of the formal dining/living area big enough to fit your pool table and all of your furniture, on your right a good size study. Keep going and you have found the perfect size kitchen which will have you entertaining family and friends. The owners have provided you with a double door large fridge. The marble kitchen