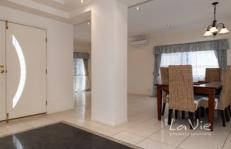

The porcelain floor with its feature tiles at the entrance will have you smiling all the way as you have found home!

On your left you will have the use of the formal dining/living area big enough to fit your pool table and all of your furniture, on your right a good size study. Keep going and you have found the perfect size kitchen which will have you entertaining family and friends. The owners have provided you with a double door large fridge. The marble kitchen