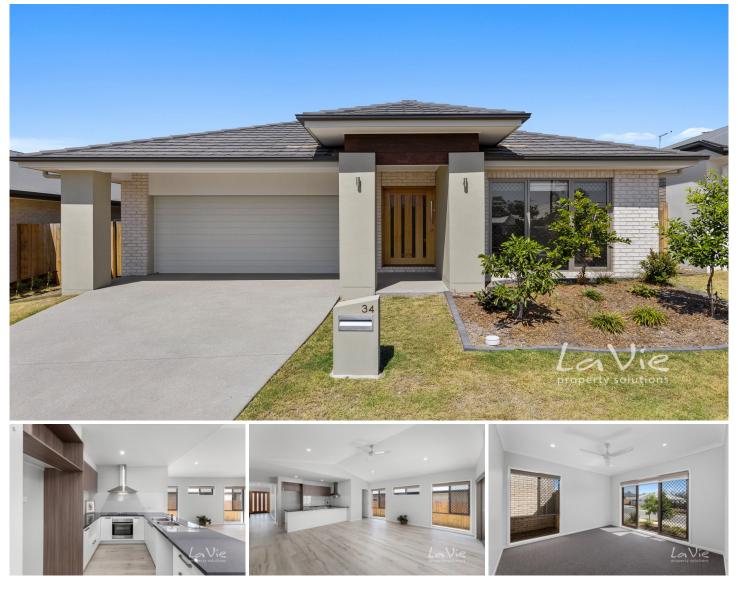

## 34 Mazeppa Street South Ripley QLD

This property has been built with so much love and exquisite finishes that you will be the envy of all friends and family !

As you gently push the grand front wooden door you will be taken on an wonderful journey as your new home will provide you with the comfort you have been waiting for. The layout is perfect for the family so everyone has got space from each other to be able to relax. To top it up, the property is located in a very quiet and secluded street !

your new home will offer you the extra features :

- Carpeted media room at the front with ceiling fan
- Large entry way leading to the open plan living/dining area
- Deluxe kitchen with stylish finishes, walk in pantry,