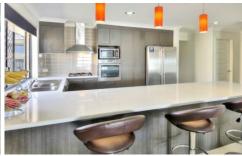

## The extra features are:

- Separate carpeted living area with ceiling fan
- Large open plan tiled living/dining area, air conditioning and ceiling fans
- Large kitchen bench top with lots of cupboard space, equipped with natural gas cooktop, dishwasher, double fridge space
- Master bedroom is conveniently positioned at the back of the property, ceiling fan, ensuite
- Other three bedrooms (one has no built in) also have ceiling fans