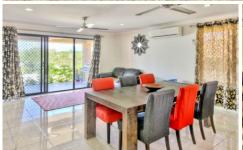

## The extra features are:

- Separate carpeted living area with ceiling fan
- Large open plan tiled living/dining area, air conditioning and ceiling fans
- Large kitchen bench top with lots of cupboard space, equipped with natural gas cooktop, dishwasher, double fridge space
- Master bedroom is conveniently positioned at the back of the property, ceiling fan, ensuite
- Other three bedrooms (one has no built in) also have ceiling fans