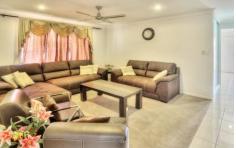

## The extra features are:

- Separate carpeted living area with ceiling fan
- Large open plan tiled living/dining area, air conditioning and ceiling fans
- Large kitchen bench top with lots of cupboard space, equipped with natural gas cooktop, dishwasher, double fridge space
- Master bedroom is conveniently positioned at the back of the property, ceiling fan, ensuite
- Other three bedrooms (one has no built in) also have ceiling fans