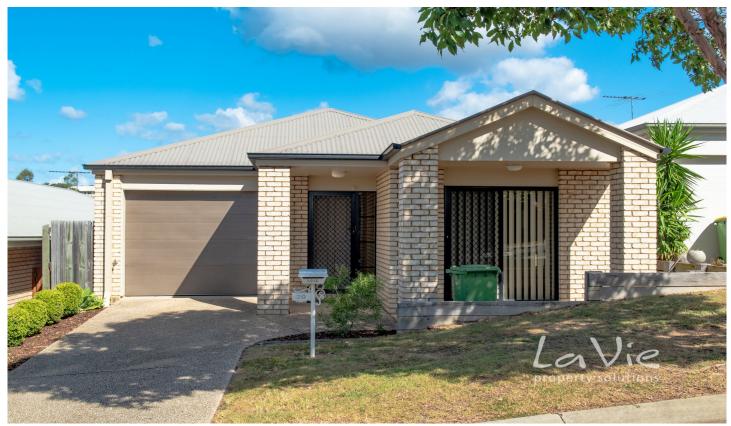

## 20 Turquoise Crescent Springfield QLD

Your new home will feel cosy as it will offer you the following features :

- Two separate tiled living areas with ceiling fan and one with air conditioning
- Large master bedroom at the back with ensuite, ceiling fan, sliding doors with access to back yard and walk in robe
- Two other good sizes bedroom with ceiling fans and built ins
- Good size modern kitchen with lots of cupboard space, dishwasher and electrical cooktop
- Separate laundry with back access to the yard
- Single remote garage
- Security screens on front and back doors
- Low maintenance yard with undercover alfresco
- Main bathroom with separate toilet
- All bedrooms have new carpets