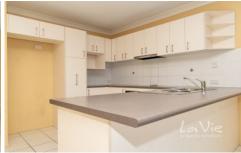

## 20 Turquoise Crescent Springfield QLD

Your new home will feel cosy as it will offer you the following features :

- Two separate tiled living areas with ceiling fan and one with air conditioning
- Large master bedroom at the back with ensuite, ceiling fan, sliding doors with access to back yard and walk in robe
- Two other good sizes bedroom with ceiling fans and built ins
- Good size modern kitchen with lots of cupboard space, dishwasher and electrical cooktop
- Separate laundry with back access to the yard
- Single remote garage
- Security screens on front and back doors
- Low maintenance yard with undercover alfresco
- Main bathroom with separate toilet
- All bedrooms have new carpets