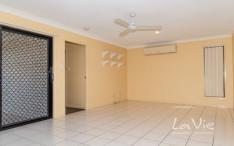

## 20 Turquoise Crescent Springfield QLD

Your new home will feel cosy as it will offer you the following features :

- Two separate tiled living areas with ceiling fan and one with air conditioning
- Large master bedroom at the back with ensuite, ceiling fan, sliding doors with access to back yard and walk in robe
- Two other good sizes bedroom with ceiling fans and built ins
- Good size modern kitchen with lots of cupboard space, dishwasher and electrical cooktop
- Separate laundry with back access to the yard
- Single remote garage
- Security screens on front and back doors
- Low maintenance yard with undercover alfresco
- Main bathroom with separate toilet
- All bedrooms have new carpets