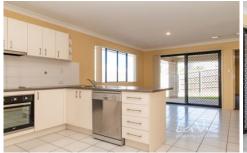

## 20 Turquoise Crescent Springfield QLD

Your new home will feel cosy as it will offer you the following features :

- Two separate tiled living areas with ceiling fan and one with air conditioning
- Large master bedroom at the back with ensuite, ceiling fan, sliding doors with access to back yard and walk in robe
- Two other good sizes bedroom with ceiling fans and built ins
- Good size modern kitchen with lots of cupboard space, dishwasher and electrical cooktop
- Separate laundry with back access to the yard
- Single remote garage
- Security screens on front and back doors
- Low maintenance yard with undercover alfresco
- Main bathroom with separate toilet
- All bedrooms have new carpets