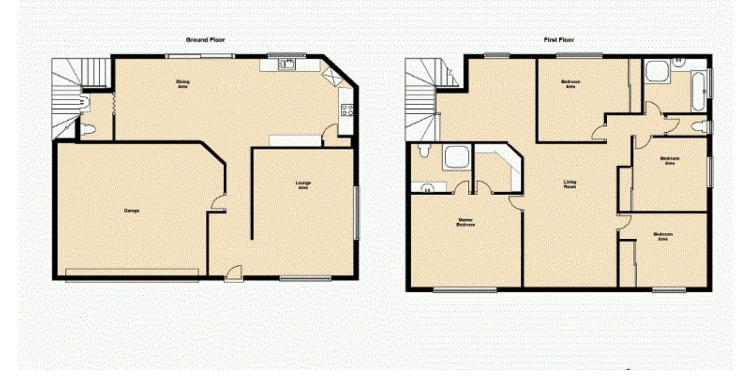

## Downstairs Features:

- Open plan kitchen complete with ample bench space, cupboards and stainless steel appliances incl dishwasher

- Tiled dining area
- Formal tiled lounge room to the front of the home