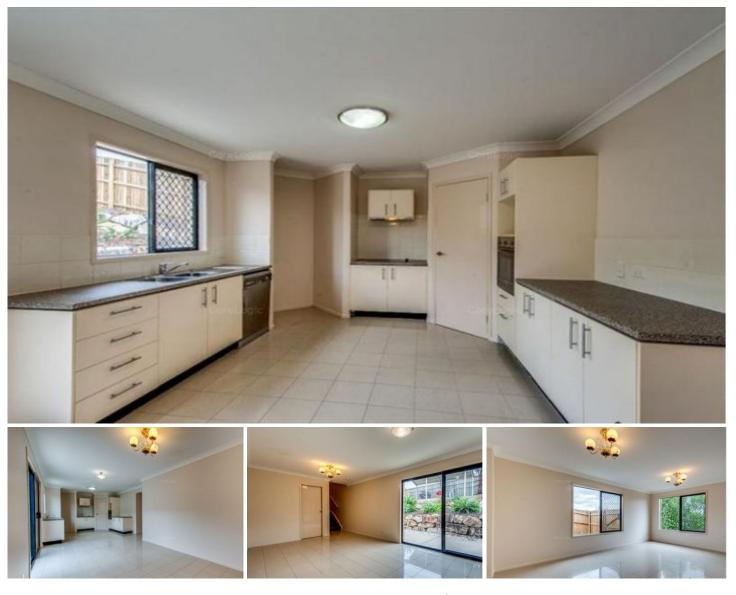

## Downstairs Features:

- Open plan kitchen complete with ample bench space, cupboards and stainless steel appliances incl dishwasher

- Tiled dining area
- Formal tiled lounge room to the front of the home