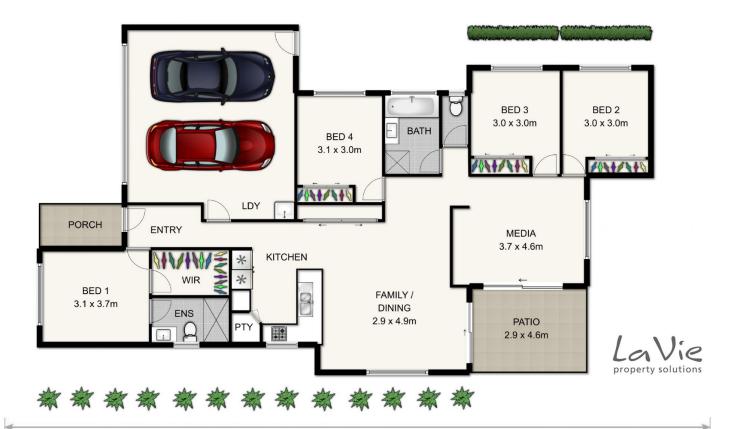

h-west-moreton/augustine-heights/residenti

al/house/7168803

Nathalie Le Brun 07 3470 1777

INT: EXT: **TOTAL:**  179 sqm 16 sqm **195 sqm** 

77 CARDENA DRIVE, AUGUSTINE HEIGHTS

This floor plan is not to scale. Areas and dimensions are approximate and therefore plan should only be used for illustrative purposes.