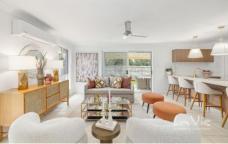

This home features a large open-plan family and dining area - the kitchen is a great size, offering plenty of bench space, breakfast bar, lots of cupboards space and stainless steel appliances, including brand new gas cooktop and dishwasher. There is also a separate multipurpose room/4th bedroom.