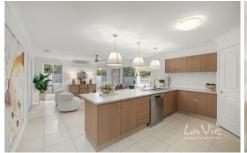

This home features a large open-plan family and dining area - the kitchen is a great size, offering plenty of bench space, breakfast bar, lots of cupboards space and stainless steel appliances, including brand new gas cooktop and dishwasher. There is also a separate multipurpose room/4th bedroom.