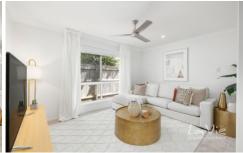

This home features a large open-plan family and dining area - the kitchen is a great size, offering plenty of bench space, breakfast bar, lots of cupboards space and stainless steel appliances, including brand new gas cooktop and dishwasher. There is also a separate multipurpose room/4th bedroom.