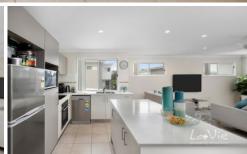

## Your exclusive features are:

- \* Master bedroom downstairs with built in robe, air conditioning
- \* 2 great size Bedrooms downstairs and upstairs
- \* 2 living area downstairs and uptsairs with air conditioning
- \* 2 level townhouse
- \* 2 bathrooms, one upstairs one downstairs (two way bathroom)
- \* Air conditioning and Ceiling fans