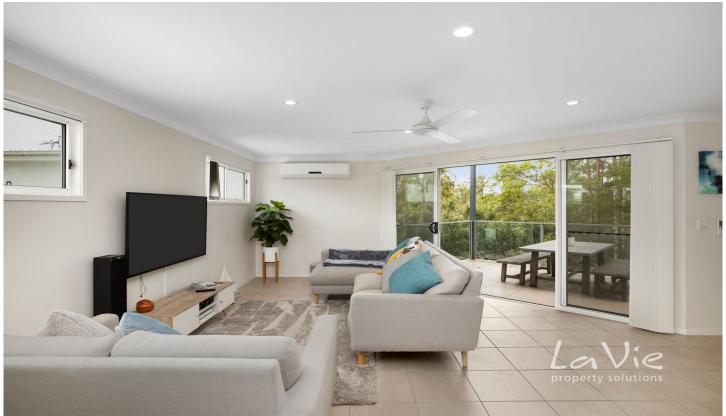

## Your exclusive features are:

- \* Master bedroom downstairs with built in robe, air conditioning
- \* 2 great size Bedrooms downstairs and upstairs
- \* 2 living area downstairs and uptsairs with air conditioning
- \* 2 level townhouse
- \* 2 bathrooms, one upstairs one downstairs (two way bathroom)
- \* Air conditioning and Ceiling fans