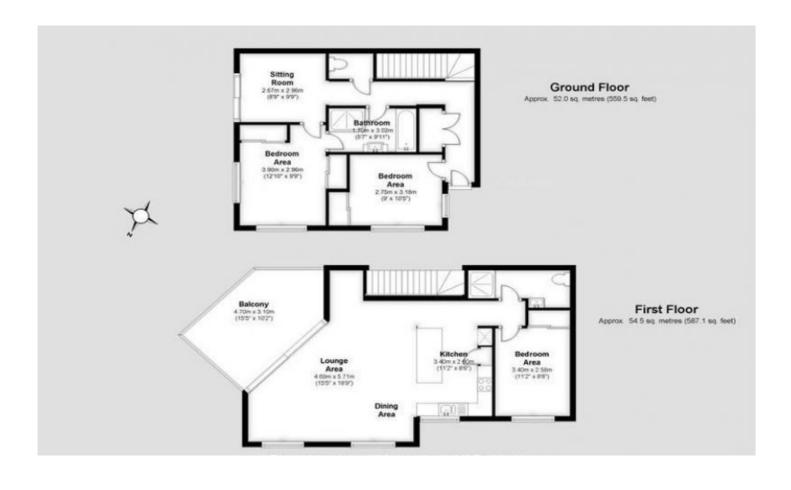

## 11/2 Lakes Entrance Drive Springfield Lakes QLD

This is an amazing townhouse in Carmody complex on Lakes Entrance Drive Springfield Lakes! If you are looking for a low maintenance life style in the heart of Springfield Lakes you must view this property. Walk to the lakes, Orion shopping centre, Health services and University of Southern Queensland.

## Your exclusive features are:

- \* Master bedroom downstairs with built in robe, air conditioning
- \* 2 great size Bedrooms downstairs and upstairs
- \* 2 living area downstairs and uptsairs with air conditioning
- \* 2 level townhouse
- \* 2 bathrooms, one upstairs one downstairs (two way bathroom)
- \* Air conditioning and Ceiling fans