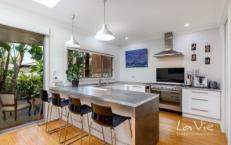

The beautiful wooden staircase takes you to the upstairs living. The large open plan living dining area overlooking your very private back deck will take your breath away! The large skylight in the kitchen light up the whole house with natural light!

The two separate living area and kitchen have stylish floorboard throughout. You will be able to hang up your special picture frame collection on the picture rails provided throughout the house.

4 🚐 3 ⋤ 2 🖨