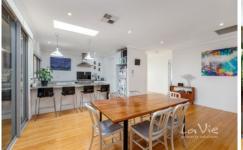

The beautiful wooden staircase takes you to the upstairs living. The large open plan living dining area overlooking your very private back deck will take your breath away! The large skylight in the kitchen light up the whole house with natural light!

The two separate living area and kitchen have stylish floorboard throughout. You will be able to hang up your special picture frame collection on the picture rails provided throughout the house.

4 🚐 3 ⋤ 2 🖨