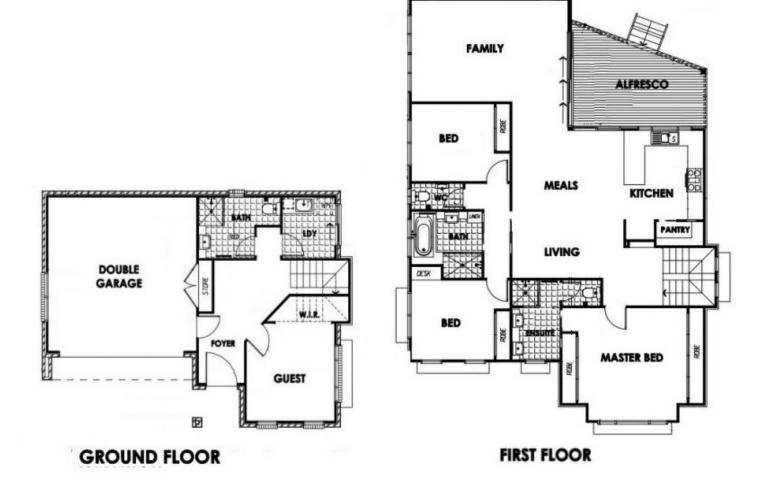

## 14 Kinglake Avenue Springfield Lakes QLD

This home is situated on a low maintenance block in a very well sought out area!

You will find the first bedroom downstairs complete with separate bathroom adjacent to the large laundry.

The beautiful wooden staircase takes you to the upstairs living. The large open plan living dining area overlooking your very private back deck will take your breath away! The large skylight in the kitchen light up the whole house with natural light!

The two separate living area and kitchen have stylish floorboard throughout. You will be able to hang up your special picture frame collection on the picture rails provided throughout the house.

4 🚐 3 ⋤ 2 🖨