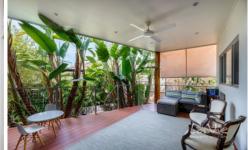

The beautiful wooden staircase takes you to the upstairs living. The large open plan living dining area overlooking your very private back deck will take your breath away! The large skylight in the kitchen light up the whole house with natural light!