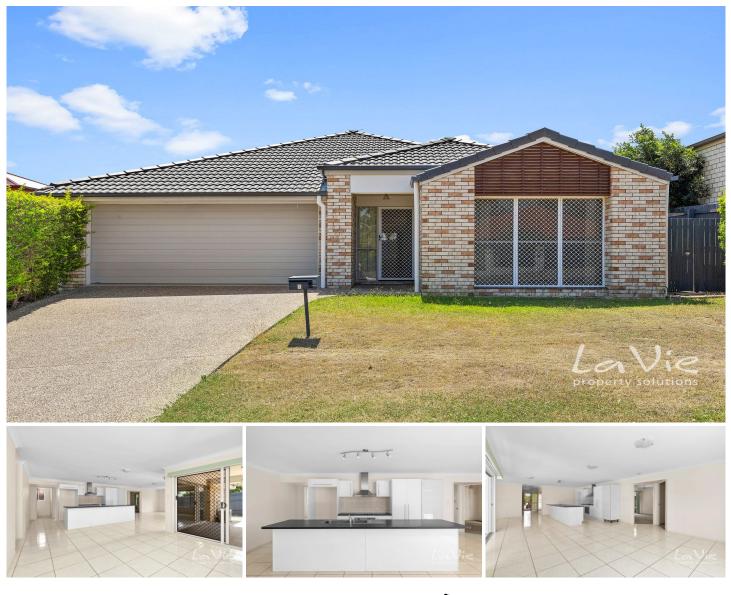

## 9 Abbey Court Springfield Lakes QLD

Only applications received via realestate.com.au will be taken into consideration.

Once applications processed and deemed suitable for the property, we will be in contact to arrange for a private inspection.

This beautifully presented home is close to everything and offers, space, style & privacy. The Master Bedroom is situated at the front of the house and offers air con, ceiling fan and a large built in robe, with an additional shoe cupboard! The remaining two bedrooms are at the back of the property and also have ceiling fans and built in robes.

A well equipped kitchen including dishwasher is surrounded by a large tiled living area which is beautifully light and airy and overlooks the private covered patio.

## 3 🎮 2 🚰 2 🛱

View

Land Size : 336 sqm

: https://www.lavieps.com.au/lease/qld/ipswic h-west-moreton/springfield-lakes/residential/ house/7979659

Nathalie Le Brun 07 3470 1777

9 Abbey Court, Springfield Lakes Internal: 152m<sup>2</sup> External: 12m<sup>2</sup> Total: 164m<sup>2</sup> Condition of use: All foor plan measurements, positions and angles are appointing and for illustrative purposes only. Hausabile makes no guarantee as to the accuracy of any measurements, symbol or testrures as the intent of this foor plan is to indicate the appointment legical of the significant data curves in the accuracy of any measurements to determine the homes suitability before purchase. Hausabile accepts no responsibility or labelity for any loss from the use of the loss of the foor plan inst to the restore without provide market accurves in the accuracy of any measurements to determine the homes suitability before purchase. Hausabile accepts no