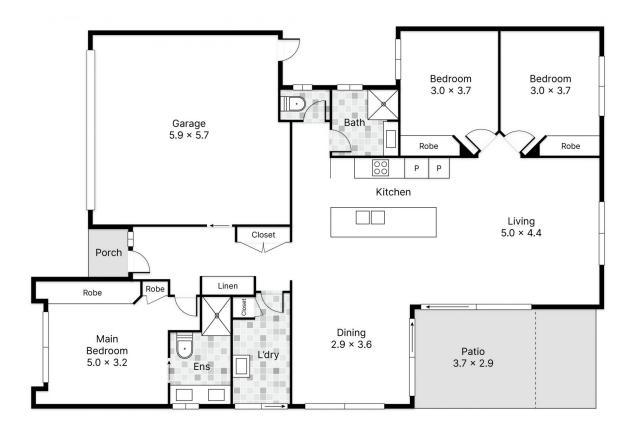

## 3 🎮 2 🚰 2 🛱

View

Land Size : 336 sqm

: https://www.lavieps.com.au/lease/qld/ipswic h-west-moreton/springfield-lakes/residential/ house/7979659

Nathalie Le Brun 07 3470 1777

9 Abbey Court, Springfield Lakes Internal: 152m<sup>2</sup> External: 12m<sup>2</sup> Total: 164m<sup>2</sup> Condition of use: All foor plan measurements, positions and angles are appointing and for illustrative purposes only. Hausabile makes no guarantee as to the accuracy of any measurements, symbol or testrures as the intent of this foor plan is to indicate the appointment legical of the significant data curves in the accuracy of any measurements to determine the homes suitability before purchase. Hausabile accepts no responsibility or labelity for any loss from the use of the loss of the foor plan inst to the restore without provide market accurves in the accuracy of any measurements to determine the homes suitability before purchase. Hausabile accepts no